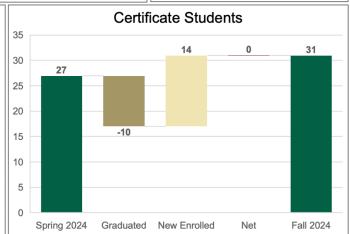

#### **Five Year Enrollment Trend**



#### **DSBA Five Year Enrollment Trends**



#### Data Science & Business Analytics Fall 2024











## Data Science & Business Analytics Five Year Trends















#### **HIA Five Year Enrollment Trends**



## Health Informatics & Analytics Fall 2024



# Overall Statistics: Admission Rate: 71% Average Age: 28 Certificate Conversion Rate: 1% International Students: 40% Test Scores: Average GRE Quantitative: 164/170 Average GRE Verbal: 152/170 Average TOEFL: 93 Average IELTS: 7 Average Duolingo: 118/160 Average Undergraduate GPA:





3.33/4.0





## Health Informatics & Analytics Five Year Trends















#### **DTSC Enrollment Trends 2021-2024**



## Bachelor's in Data Science Fall 2024