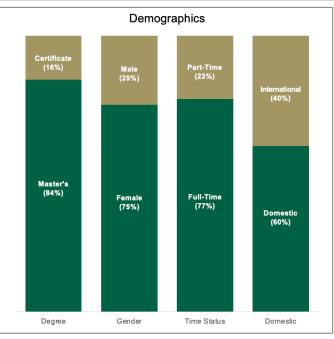

# Overall Statistics: Admission Rate: 71% Average Age: 28 Certificate Conversion Rate: 1% International Students: 40% Test Scores: Average GRE Quantitative: 164/170 Average GRE Verbal: 152/170 Average TOEFL: 93 Average IELTS: 7 Average Duolingo: 118/160 Average Undergraduate GPA: