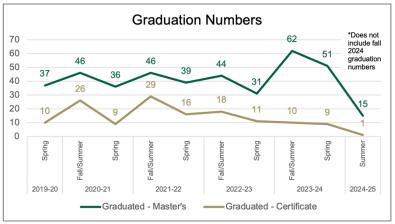

#### **Five Year Enrollment Trend**



#### **DSBA Five Year Enrollment Trends**



#### Data Science & Business Analytics Fall 2024











## Data Science & Business Analytics Five Year Trends















#### **HIA Five Year Enrollment Trends**



## Health Informatics & Analytics Fall 2024



# Overall Statistics: Admission Rate: 71% Average Age: 28 Certificate Conversion Rate: 1% International Students: 40% Test Scores: Average GRE Quantitative: 164/170 Average GRE Verbal: 152/170 Average TOEFL: 93 Average IELTS: 7 Average Duolingo: 118/160 Average Undergraduate GPA:





3.33/4.0





## Health Informatics & Analytics Five Year Trends















#### **DTSC Enrollment Trends 2021-2024**



## Bachelor's in Data Science Fall 2024