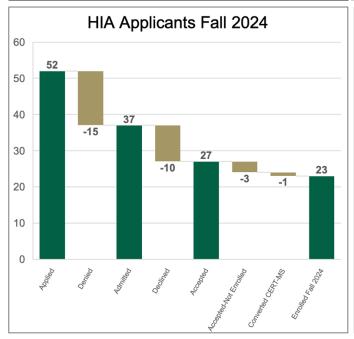

#### **Five Year Enrollment Trend**



#### **DSBA Five Year Enrollment Trends**



#### Data Science & Business Analytics Fall 2024











## Data Science & Business Analytics Five Year Trends















#### **HIA Five Year Enrollment Trends**



## Health Informatics & Analytics Fall 2024



# Overall Statistics: Admission Rate: 71% Average Age: 28 Certificate Conversion Rate: 1% International Students: 40% Test Scores: Average GRE Quantitative: 164/170 Average GRE Verbal: 152/170 Average TOEFL: 93 Average IELTS: 7 Average Duolingo: 118/160 Average Undergraduate GPA:





3.33/4.0





## Health Informatics & Analytics Five Year Trends















#### **DTSC Enrollment Trends 2021-2024**



## Bachelor's in Data Science Fall 2024