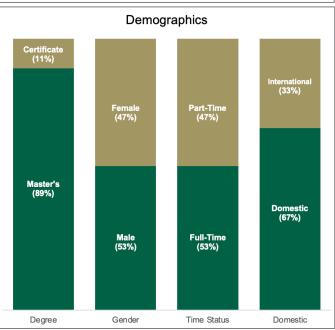

#### Data Science & Business Analytics Fall 2024

# Overall Statistics: Admission Rate: 71% Average Age: 28 Certificate Conversion Rate: 1% International Students: 40% Test Scores: Average GRE Quantitative: 164/170 Average GRE Verbal: 152/170 Average TOEFL: 93 Average IELTS: 7 Average Duolingo: 118/160 Average Undergraduate GPA: