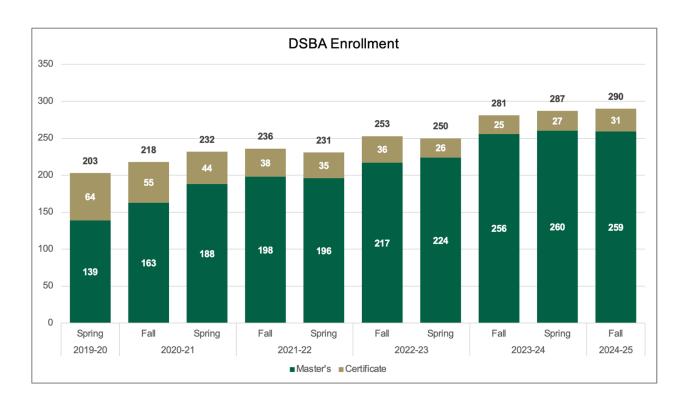

#### Data Science & Business Analytics Fall 2024

## Data Science & Business Analytics Five Year Trends