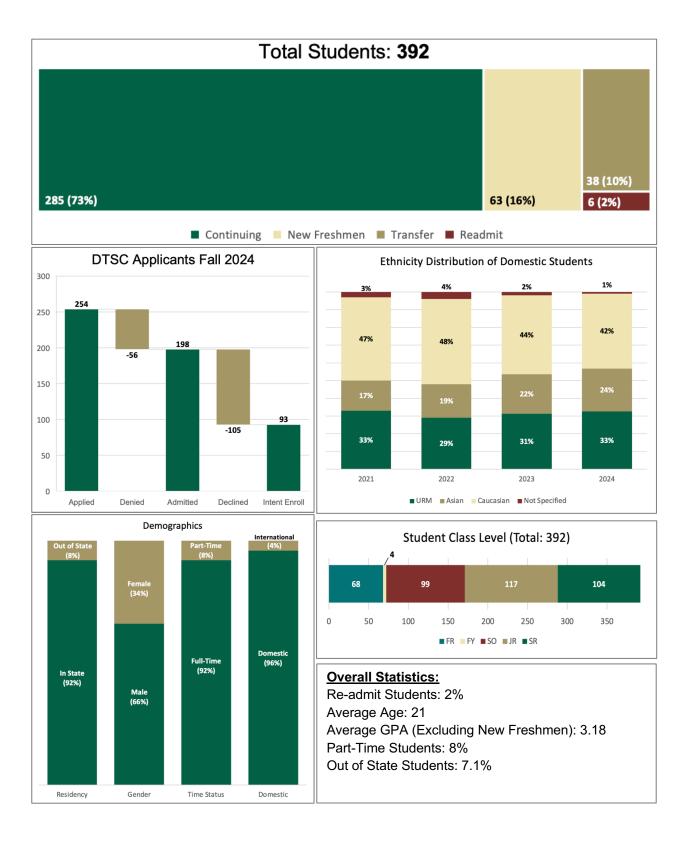

#### **Five Year Enrollment Trend**



#### **DSBA Five Year Enrollment Trends**



#### Data Science & Business Analytics Fall 2024











## Data Science & Business Analytics Five Year Trends















#### **HIA Five Year Enrollment Trends**



## Health Informatics & Analytics Fall 2024



# Overall Statistics: Admission Rate: 71% Average Age: 28 Certificate Conversion Rate: 1% International Students: 40% Test Scores: Average GRE Quantitative: 164/170 Average GRE Verbal: 152/170 Average TOEFL: 93 Average IELTS: 7 Average Duolingo: 118/160 Average Undergraduate GPA:





3.33/4.0





## Health Informatics & Analytics Five Year Trends















#### **DTSC Enrollment Trends 2021-2024**



## Bachelor's in Data Science Fall 2024