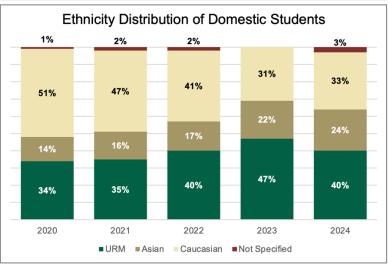

## Health Informatics & Analytics Fall 2024

## Health Informatics & Analytics Five Year Trends