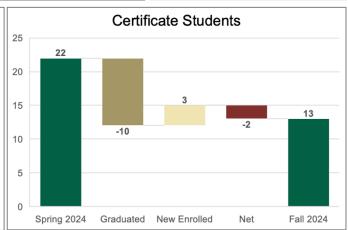

#### **Five Year Enrollment Trend**



#### **DSBA Five Year Enrollment Trends**



#### Data Science & Business Analytics Fall 2024











## Data Science & Business Analytics Five Year Trends















#### **HIA Five Year Enrollment Trends**



## Health Informatics & Analytics Fall 2024



# Overall Statistics: Admission Rate: 71% Average Age: 28 Certificate Conversion Rate: 1% International Students: 40% Test Scores: Average GRE Quantitative: 164/170 Average GRE Verbal: 152/170 Average TOEFL: 93 Average IELTS: 7 Average Duolingo: 118/160 Average Undergraduate GPA:





3.33/4.0





## Health Informatics & Analytics Five Year Trends















#### **DTSC Enrollment Trends 2021-2024**



## Bachelor's in Data Science Fall 2024