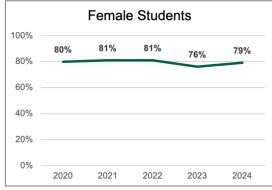

# Overall Statistics: Admission Rate: 71% Average Age: 28 Certificate Conversion Rate: 1% International Students: 40% Test Scores: Average GRE Quantitative: 164/170 Average GRE Verbal: 152/170 Average TOEFL: 93 Average IELTS: 7 Average Duolingo: 118/160 Average Undergraduate GPA: