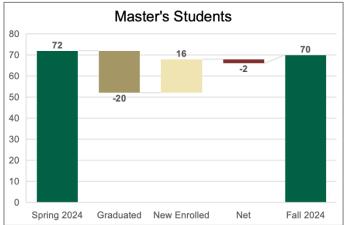

#### **Five Year Enrollment Trend**



#### **DSBA Five Year Enrollment Trends**



#### Data Science & Business Analytics Fall 2024











## Data Science & Business Analytics Five Year Trends















#### **HIA Five Year Enrollment Trends**



## Health Informatics & Analytics Fall 2024



# Overall Statistics: Admission Rate: 71% Average Age: 28 Certificate Conversion Rate: 1% International Students: 40% Test Scores: Average GRE Quantitative: 164/170 Average GRE Verbal: 152/170 Average TOEFL: 93 Average IELTS: 7 Average Duolingo: 118/160 Average Undergraduate GPA:





3.33/4.0





## Health Informatics & Analytics Five Year Trends















#### **DTSC Enrollment Trends 2021-2024**



## Bachelor's in Data Science Fall 2024