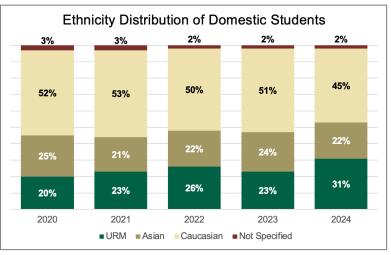

#### **Five Year Enrollment Trend**



#### **DSBA Five Year Enrollment Trends**



#### Data Science & Business Analytics Fall 2024











## Data Science & Business Analytics Five Year Trends















#### **HIA Five Year Enrollment Trends**



## Health Informatics & Analytics Fall 2024



# Overall Statistics: Admission Rate: 71% Average Age: 28 Certificate Conversion Rate: 1% International Students: 40% Test Scores: Average GRE Quantitative: 164/170 Average GRE Verbal: 152/170 Average TOEFL: 93 Average IELTS: 7 Average Duolingo: 118/160 Average Undergraduate GPA:





3.33/4.0





## Health Informatics & Analytics Five Year Trends















#### **DTSC Enrollment Trends 2021-2024**



## Bachelor's in Data Science Fall 2024