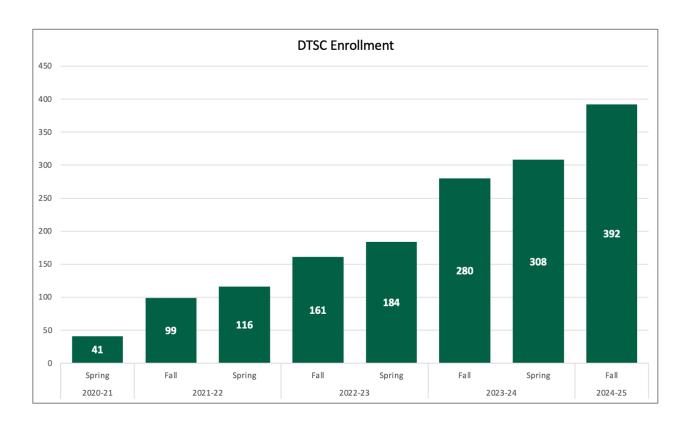

#### **Five Year Enrollment Trend**



#### **DSBA Five Year Enrollment Trends**



#### Data Science & Business Analytics Fall 2024











## Data Science & Business Analytics Five Year Trends















#### **HIA Five Year Enrollment Trends**



## Health Informatics & Analytics Fall 2024



# Overall Statistics: Admission Rate: 71% Average Age: 28 Certificate Conversion Rate: 1% International Students: 40% Test Scores: Average GRE Quantitative: 164/170 Average GRE Verbal: 152/170 Average TOEFL: 93 Average IELTS: 7 Average Duolingo: 118/160 Average Undergraduate GPA:





3.33/4.0





## Health Informatics & Analytics Five Year Trends















#### **DTSC Enrollment Trends 2021-2024**



## Bachelor's in Data Science Fall 2024