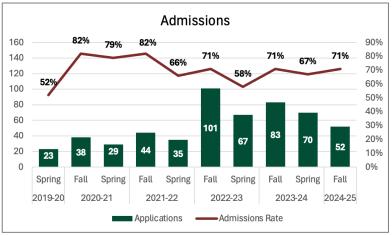

## Health Informatics & Analytics Fall 2024

# Overall Statistics: Admission Rate: 71% Average Age: 28 Certificate Conversion Rate: 1% International Students: 40% Test Scores: Average GRE Quantitative: 164/170 Average GRE Verbal: 152/170 Average TOEFL: 93 Average IELTS: 7 Average Duolingo: 118/160 Average Undergraduate GPA:

## Health Informatics & Analytics Five Year Trends