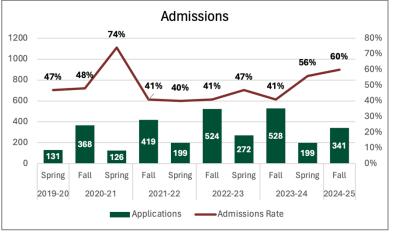

#### **Five Year Enrollment Trend**



#### **DSBA Five Year Enrollment Trends**



#### Data Science & Business Analytics Fall 2024











## Data Science & Business Analytics Five Year Trends















#### **HIA Five Year Enrollment Trends**



## Health Informatics & Analytics Fall 2024



# Overall Statistics: Admission Rate: 71% Average Age: 28 Certificate Conversion Rate: 1% International Students: 40% Test Scores: Average GRE Quantitative: 164/170 Average GRE Verbal: 152/170 Average TOEFL: 93 Average IELTS: 7 Average Duolingo: 118/160 Average Undergraduate GPA:





3.33/4.0





## Health Informatics & Analytics Five Year Trends















#### **DTSC Enrollment Trends 2021-2024**



## Bachelor's in Data Science Fall 2024