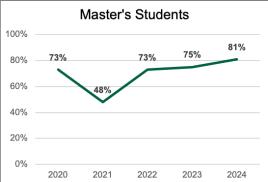

# Overall Statistics: Admission Rate: 71% Average Age: 28 Certificate Conversion Rate: 1% International Students: 40% Test Scores: Average GRE Quantitative: 164/170 Average GRE Verbal: 152/170 Average TOEFL: 93 Average IELTS: 7 Average Duolingo: 118/160 Average Undergraduate GPA: