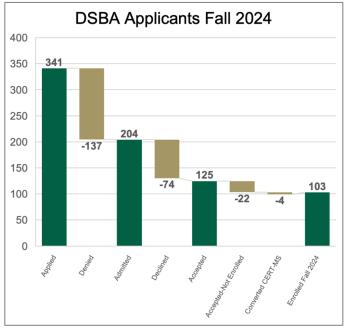

#### Data Science & Business Analytics Fall 2024

## Data Science & Business Analytics Five Year Trends