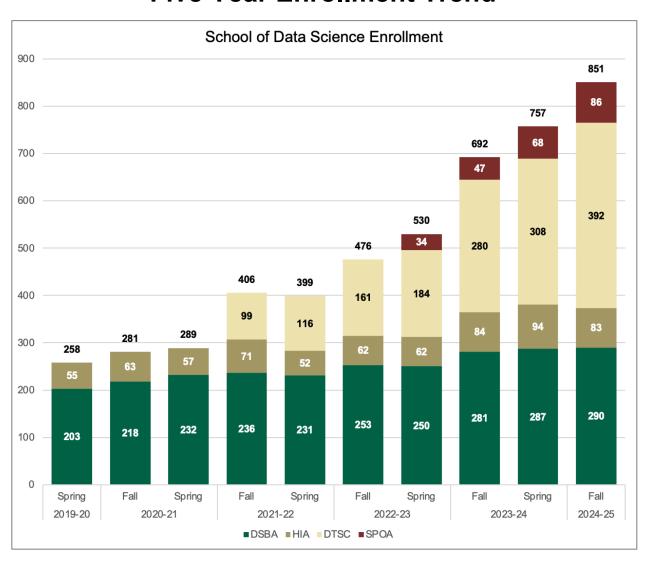

#### **DSBA Five Year Enrollment Trends**

## Data Science & Business Analytics Five Year Trends