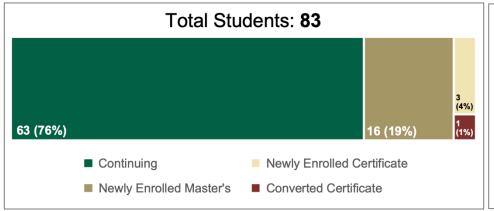

#### **Five Year Enrollment Trend**



#### **DSBA Five Year Enrollment Trends**



#### Data Science & Business Analytics Fall 2024











## Data Science & Business Analytics Five Year Trends















#### **HIA Five Year Enrollment Trends**



## Health Informatics & Analytics Fall 2024



# Overall Statistics: Admission Rate: 71% Average Age: 28 Certificate Conversion Rate: 1% International Students: 40% Test Scores: Average GRE Quantitative: 164/170 Average GRE Verbal: 152/170 Average TOEFL: 93 Average IELTS: 7 Average Duolingo: 118/160 Average Undergraduate GPA:





3.33/4.0





## Health Informatics & Analytics Five Year Trends















#### **DTSC Enrollment Trends 2021-2024**



## Bachelor's in Data Science Fall 2024