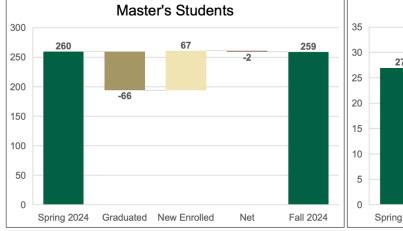

#### **Five Year Enrollment Trend**



#### **DSBA Five Year Enrollment Trends**



#### Data Science & Business Analytics Fall 2024











## Data Science & Business Analytics Five Year Trends















#### **HIA Five Year Enrollment Trends**



## Health Informatics & Analytics Fall 2024



# Overall Statistics: Admission Rate: 71% Average Age: 28 Certificate Conversion Rate: 1% International Students: 40% Test Scores: Average GRE Quantitative: 164/170 Average GRE Verbal: 152/170 Average TOEFL: 93 Average IELTS: 7 Average Duolingo: 118/160 Average Undergraduate GPA:





3.33/4.0





## Health Informatics & Analytics Five Year Trends















#### **DTSC Enrollment Trends 2021-2024**



## Bachelor's in Data Science Fall 2024