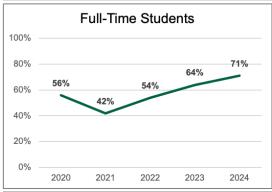

# Overall Statistics: Admission Rate: 71% Average Age: 28 Certificate Conversion Rate: 1% International Students: 40% Test Scores: Average GRE Quantitative: 164/170 Average GRE Verbal: 152/170 Average TOEFL: 93 Average IELTS: 7 Average Duolingo: 118/160 Average Undergraduate GPA: