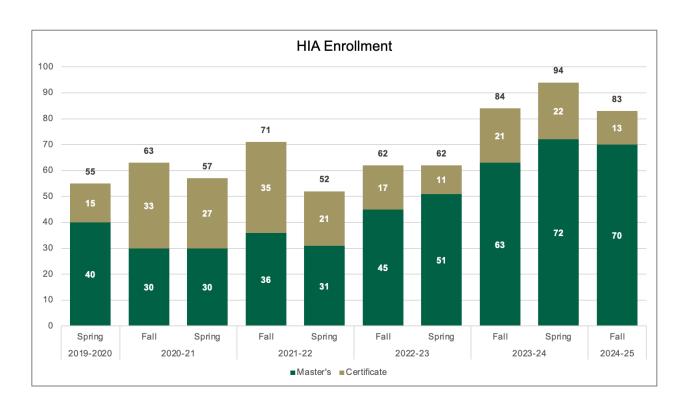

#### **Five Year Enrollment Trend**



#### **DSBA Five Year Enrollment Trends**



#### Data Science & Business Analytics Fall 2024











## Data Science & Business Analytics Five Year Trends















#### **HIA Five Year Enrollment Trends**



## Health Informatics & Analytics Fall 2024



# Overall Statistics: Admission Rate: 71% Average Age: 28 Certificate Conversion Rate: 1% International Students: 40% Test Scores: Average GRE Quantitative: 164/170 Average GRE Verbal: 152/170 Average TOEFL: 93 Average IELTS: 7 Average Duolingo: 118/160 Average Undergraduate GPA:





3.33/4.0





## Health Informatics & Analytics Five Year Trends















#### **DTSC Enrollment Trends 2021-2024**



## Bachelor's in Data Science Fall 2024