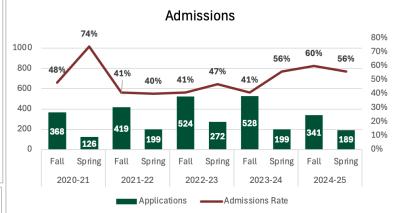

#### **Overall Statistics:** Admission Rate: 56% Average Age: 28 Certificate Conversion: 4% International Students: 29% **Test Scores:** Avg. GRE Quant: 163/170 Avg. GRE Verbal: 155/170 Avg. TOEFL: 95 Avg. IELTS: 7 Avg. Duolingo: 128/160