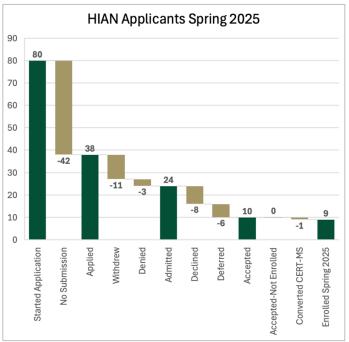

#### **Five Year Enrollment Trend**



### **DSBA Five Year Enrollment Trends**



### **Data Science & Business Analytics** Spring 2025



#### **Overall Statistics:** Admission Rate: 56% Average Age: 28 Certificate Conversion: 4% International Students: 29% **Test Scores:** Avg. GRE Quant: 163/170 Avg. GRE Verbal: 155/170 Avg. TOEFL: 95 Avg. IELTS: 7 Avg. Duolingo: 128/160









## Data Science & Business Analytics Five Year Trends















### **HIAN Five Year Enrollment Trends**



# Health Informatics & Analytics Spring 2025











## Health Informatics & Analytics Five Year Trends















### **DTSC Five Year Enrollment Trends**



# Bachelor's in Data Science Spring 2025











### Overall Statistics: Readmit Students: 1%

Readmit Students: 1% Average Age: 22

Average GPA (Excluding New Freshmen): 3.24

Part-Time Students: 10% Out of State Students: 8%