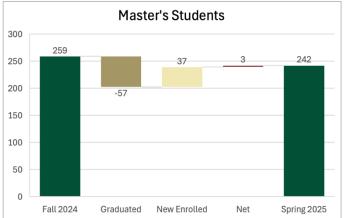

#### **Five Year Enrollment Trend**



### **DSBA Five Year Enrollment Trends**



### **Data Science & Business Analytics** Spring 2025



#### **Overall Statistics:** Admission Rate: 56% Average Age: 28 Certificate Conversion: 4% International Students: 29% **Test Scores:** Avg. GRE Quant: 163/170 Avg. GRE Verbal: 155/170 Avg. TOEFL: 95 Avg. IELTS: 7 Avg. Duolingo: 128/160









## Data Science & Business Analytics Five Year Trends















### **HIAN Five Year Enrollment Trends**



# Health Informatics & Analytics Spring 2025











## Health Informatics & Analytics Five Year Trends















### **DTSC Five Year Enrollment Trends**



# Bachelor's in Data Science Spring 2025











### Overall Statistics: Readmit Students: 1%

Readmit Students: 1% Average Age: 22

Average GPA (Excluding New Freshmen): 3.24

Part-Time Students: 10% Out of State Students: 8%