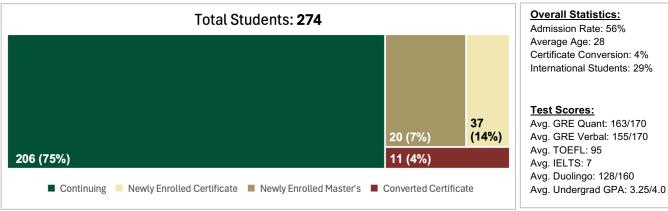

### **Data Science & Business Analytics** Spring 2025

#### **Overall Statistics:** Admission Rate: 56% Average Age: 28 Certificate Conversion: 4% International Students: 29% **Test Scores:** Avg. GRE Quant: 163/170 Avg. GRE Verbal: 155/170 Avg. TOEFL: 95 Avg. IELTS: 7 Avg. Duolingo: 128/160