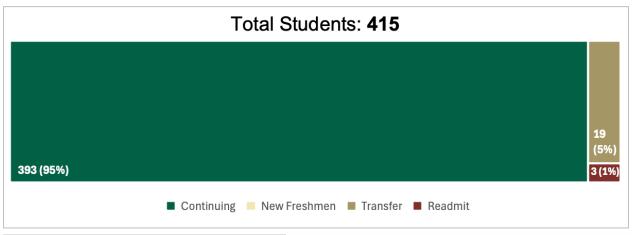

### **DTSC Five Year Enrollment Trends**

# Bachelor's in Data Science Spring 2025

### Overall Statistics: Readmit Students: 1%

Readmit Students: 1% Average Age: 22

Average GPA (Excluding New Freshmen): 3.24

Part-Time Students: 10% Out of State Students: 8%