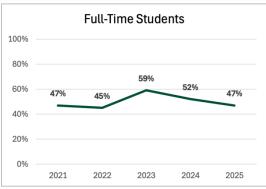

#### **Five Year Enrollment Trend**



### **DSBA Five Year Enrollment Trends**



### **Data Science & Business Analytics** Spring 2025



#### **Overall Statistics:** Admission Rate: 56% Average Age: 28 Certificate Conversion: 4% International Students: 29% **Test Scores:** Avg. GRE Quant: 163/170 Avg. GRE Verbal: 155/170 Avg. TOEFL: 95 Avg. IELTS: 7 Avg. Duolingo: 128/160









## Data Science & Business Analytics Five Year Trends















### **HIAN Five Year Enrollment Trends**



# Health Informatics & Analytics Spring 2025











## Health Informatics & Analytics Five Year Trends















### **DTSC Five Year Enrollment Trends**



# Bachelor's in Data Science Spring 2025











### Overall Statistics: Readmit Students: 1%

Readmit Students: 1% Average Age: 22

Average GPA (Excluding New Freshmen): 3.24

Part-Time Students: 10% Out of State Students: 8%