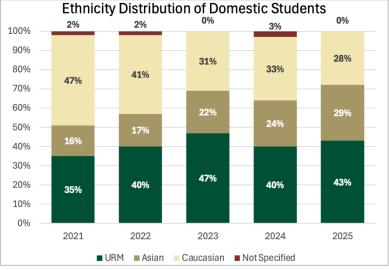

### Overall Statistics: Readmit Students: 1%

Readmit Students: 1% Average Age: 22

Average GPA (Excluding New Freshmen): 3.24

Part-Time Students: 10% Out of State Students: 8%