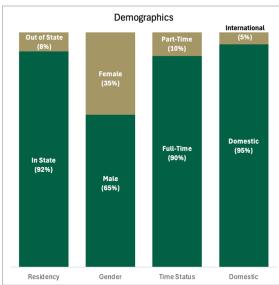

### **DTSC Five Year Enrollment Trends**

# Bachelor's in Data Science Spring 2025

### Overall Statistics: Readmit Students: 1%

Readmit Students: 1% Average Age: 22

Average GPA (Excluding New Freshmen): 3.24

Part-Time Students: 10% Out of State Students: 8%