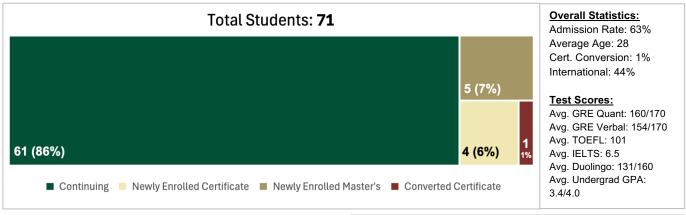

#### **Five Year Enrollment Trend**



### **DSBA Five Year Enrollment Trends**



### **Data Science & Business Analytics** Spring 2025



#### **Overall Statistics:** Admission Rate: 56% Average Age: 28 Certificate Conversion: 4% International Students: 29% **Test Scores:** Avg. GRE Quant: 163/170 Avg. GRE Verbal: 155/170 Avg. TOEFL: 95 Avg. IELTS: 7 Avg. Duolingo: 128/160









## Data Science & Business Analytics Five Year Trends















### **HIAN Five Year Enrollment Trends**



# Health Informatics & Analytics Spring 2025











## Health Informatics & Analytics Five Year Trends















### **DTSC Five Year Enrollment Trends**



# Bachelor's in Data Science Spring 2025











### Overall Statistics: Readmit Students: 1%

Readmit Students: 1% Average Age: 22

Average GPA (Excluding New Freshmen): 3.24

Part-Time Students: 10% Out of State Students: 8%