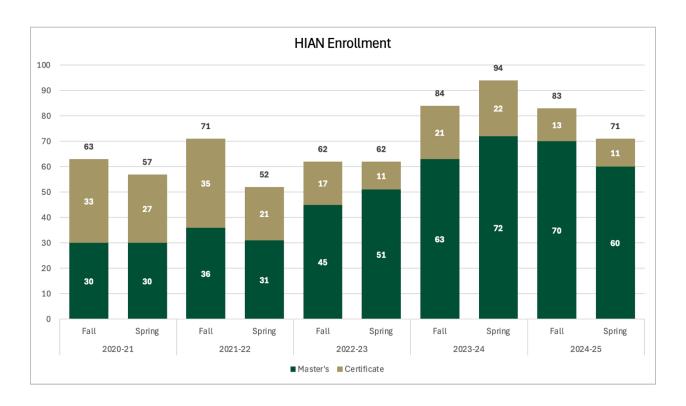

### **HIAN Five Year Enrollment Trends**

## Health Informatics & Analytics Five Year Trends