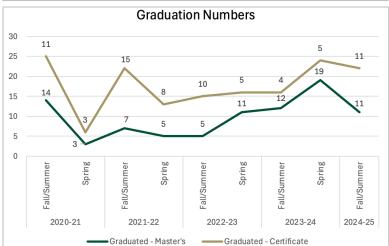

#### **Five Year Enrollment Trend**



### **DSBA Five Year Enrollment Trends**



### **Data Science & Business Analytics** Spring 2025



#### **Overall Statistics:** Admission Rate: 56% Average Age: 28 Certificate Conversion: 4% International Students: 29% **Test Scores:** Avg. GRE Quant: 163/170 Avg. GRE Verbal: 155/170 Avg. TOEFL: 95 Avg. IELTS: 7 Avg. Duolingo: 128/160









## Data Science & Business Analytics Five Year Trends















### **HIAN Five Year Enrollment Trends**



# Health Informatics & Analytics Spring 2025











## Health Informatics & Analytics Five Year Trends















### **DTSC Five Year Enrollment Trends**



# Bachelor's in Data Science Spring 2025











### Overall Statistics: Readmit Students: 1%

Readmit Students: 1% Average Age: 22

Average GPA (Excluding New Freshmen): 3.24

Part-Time Students: 10% Out of State Students: 8%