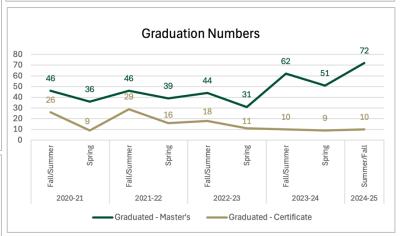

#### **Five Year Enrollment Trend**



### **DSBA Five Year Enrollment Trends**



### **Data Science & Business Analytics** Spring 2025



#### **Overall Statistics:** Admission Rate: 56% Average Age: 28 Certificate Conversion: 4% International Students: 29% **Test Scores:** Avg. GRE Quant: 163/170 Avg. GRE Verbal: 155/170 Avg. TOEFL: 95 Avg. IELTS: 7 Avg. Duolingo: 128/160









## Data Science & Business Analytics Five Year Trends















### **HIAN Five Year Enrollment Trends**



# Health Informatics & Analytics Spring 2025











## Health Informatics & Analytics Five Year Trends















### **DTSC Five Year Enrollment Trends**



# Bachelor's in Data Science Spring 2025











### Overall Statistics: Readmit Students: 1%

Readmit Students: 1% Average Age: 22

Average GPA (Excluding New Freshmen): 3.24

Part-Time Students: 10% Out of State Students: 8%