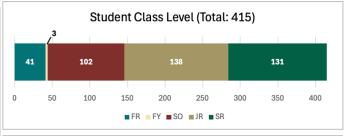

#### **Five Year Enrollment Trend**



### **DSBA Five Year Enrollment Trends**



### **Data Science & Business Analytics** Spring 2025



#### **Overall Statistics:** Admission Rate: 56% Average Age: 28 Certificate Conversion: 4% International Students: 29% **Test Scores:** Avg. GRE Quant: 163/170 Avg. GRE Verbal: 155/170 Avg. TOEFL: 95 Avg. IELTS: 7 Avg. Duolingo: 128/160









## Data Science & Business Analytics Five Year Trends















### **HIAN Five Year Enrollment Trends**



# Health Informatics & Analytics Spring 2025











## Health Informatics & Analytics Five Year Trends















### **DTSC Five Year Enrollment Trends**



# Bachelor's in Data Science Spring 2025











### Overall Statistics: Readmit Students: 1%

Readmit Students: 1% Average Age: 22

Average GPA (Excluding New Freshmen): 3.24

Part-Time Students: 10% Out of State Students: 8%