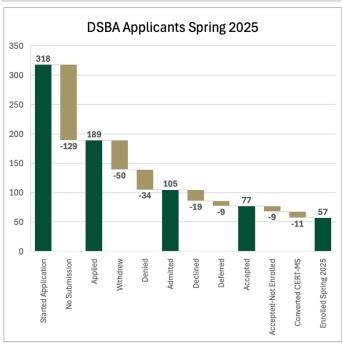

#### **Five Year Enrollment Trend**



### **DSBA Five Year Enrollment Trends**



### **Data Science & Business Analytics** Spring 2025



#### **Overall Statistics:** Admission Rate: 56% Average Age: 28 Certificate Conversion: 4% International Students: 29% **Test Scores:** Avg. GRE Quant: 163/170 Avg. GRE Verbal: 155/170 Avg. TOEFL: 95 Avg. IELTS: 7 Avg. Duolingo: 128/160









## Data Science & Business Analytics Five Year Trends















### **HIAN Five Year Enrollment Trends**



# Health Informatics & Analytics Spring 2025











## Health Informatics & Analytics Five Year Trends















### **DTSC Five Year Enrollment Trends**



# Bachelor's in Data Science Spring 2025











### Overall Statistics: Readmit Students: 1%

Readmit Students: 1% Average Age: 22

Average GPA (Excluding New Freshmen): 3.24

Part-Time Students: 10% Out of State Students: 8%