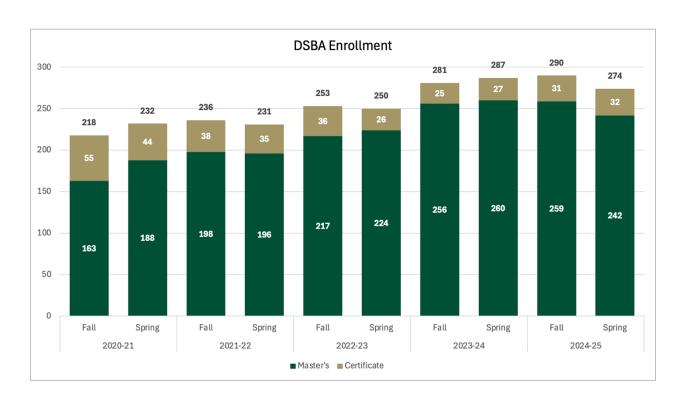

### **DSBA Five Year Enrollment Trends**

## Data Science & Business Analytics Five Year Trends