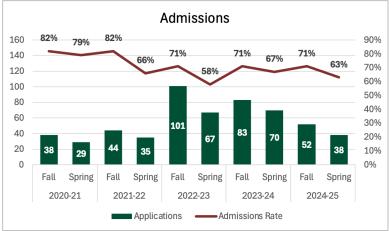

#### **Overall Statistics:** Admission Rate: 56% Average Age: 28 Certificate Conversion: 4% International Students: 29% **Test Scores:** Avg. GRE Quant: 163/170 Avg. GRE Verbal: 155/170 Avg. TOEFL: 95 Avg. IELTS: 7 Avg. Duolingo: 128/160