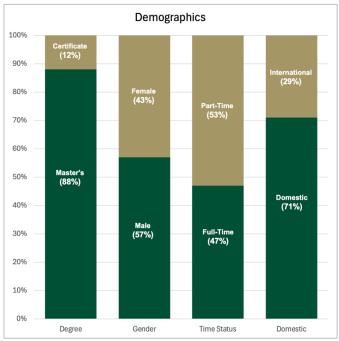

### **Data Science & Business Analytics** Spring 2025

#### **Overall Statistics:** Admission Rate: 56% Average Age: 28 Certificate Conversion: 4% International Students: 29% **Test Scores:** Avg. GRE Quant: 163/170 Avg. GRE Verbal: 155/170 Avg. TOEFL: 95 Avg. IELTS: 7 Avg. Duolingo: 128/160