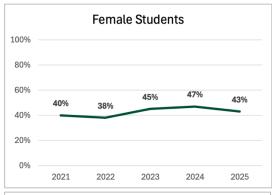

#### **Five Year Enrollment Trend**



### **DSBA Five Year Enrollment Trends**



### **Data Science & Business Analytics** Spring 2025



#### **Overall Statistics:** Admission Rate: 56% Average Age: 28 Certificate Conversion: 4% International Students: 29% **Test Scores:** Avg. GRE Quant: 163/170 Avg. GRE Verbal: 155/170 Avg. TOEFL: 95 Avg. IELTS: 7 Avg. Duolingo: 128/160









## Data Science & Business Analytics Five Year Trends















### **HIAN Five Year Enrollment Trends**



# Health Informatics & Analytics Spring 2025











## Health Informatics & Analytics Five Year Trends















### **DTSC Five Year Enrollment Trends**



# Bachelor's in Data Science Spring 2025











### Overall Statistics: Readmit Students: 1%

Readmit Students: 1% Average Age: 22

Average GPA (Excluding New Freshmen): 3.24

Part-Time Students: 10% Out of State Students: 8%