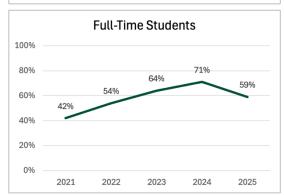

#### **Five Year Enrollment Trend**



### **DSBA Five Year Enrollment Trends**



### **Data Science & Business Analytics** Spring 2025



#### **Overall Statistics:** Admission Rate: 56% Average Age: 28 Certificate Conversion: 4% International Students: 29% **Test Scores:** Avg. GRE Quant: 163/170 Avg. GRE Verbal: 155/170 Avg. TOEFL: 95 Avg. IELTS: 7 Avg. Duolingo: 128/160









## Data Science & Business Analytics Five Year Trends















### **HIAN Five Year Enrollment Trends**



# Health Informatics & Analytics Spring 2025











## Health Informatics & Analytics Five Year Trends















### **DTSC Five Year Enrollment Trends**



# Bachelor's in Data Science Spring 2025











### Overall Statistics: Readmit Students: 1%

Readmit Students: 1% Average Age: 22

Average GPA (Excluding New Freshmen): 3.24

Part-Time Students: 10% Out of State Students: 8%