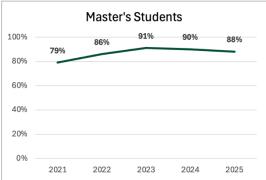

#### **Five Year Enrollment Trend**



### **DSBA Five Year Enrollment Trends**



### **Data Science & Business Analytics** Spring 2025



#### **Overall Statistics:** Admission Rate: 56% Average Age: 28 Certificate Conversion: 4% International Students: 29% **Test Scores:** Avg. GRE Quant: 163/170 Avg. GRE Verbal: 155/170 Avg. TOEFL: 95 Avg. IELTS: 7 Avg. Duolingo: 128/160









## Data Science & Business Analytics Five Year Trends















### **HIAN Five Year Enrollment Trends**



# Health Informatics & Analytics Spring 2025











## Health Informatics & Analytics Five Year Trends















### **DTSC Five Year Enrollment Trends**



# Bachelor's in Data Science Spring 2025











### Overall Statistics: Readmit Students: 1%

Readmit Students: 1% Average Age: 22

Average GPA (Excluding New Freshmen): 3.24

Part-Time Students: 10% Out of State Students: 8%