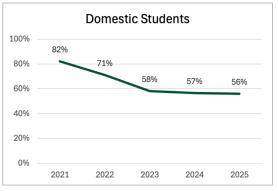

#### **Five Year Enrollment Trend**



### **DSBA Five Year Enrollment Trends**



### **Data Science & Business Analytics** Spring 2025



#### **Overall Statistics:** Admission Rate: 56% Average Age: 28 Certificate Conversion: 4% International Students: 29% **Test Scores:** Avg. GRE Quant: 163/170 Avg. GRE Verbal: 155/170 Avg. TOEFL: 95 Avg. IELTS: 7 Avg. Duolingo: 128/160









## Data Science & Business Analytics Five Year Trends















### **HIAN Five Year Enrollment Trends**



# Health Informatics & Analytics Spring 2025











## Health Informatics & Analytics Five Year Trends















### **DTSC Five Year Enrollment Trends**



# Bachelor's in Data Science Spring 2025











### Overall Statistics: Readmit Students: 1%

Readmit Students: 1% Average Age: 22

Average GPA (Excluding New Freshmen): 3.24

Part-Time Students: 10% Out of State Students: 8%