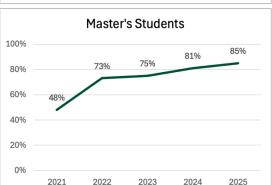

#### **Five Year Enrollment Trend**



### **DSBA Five Year Enrollment Trends**



### **Data Science & Business Analytics** Spring 2025



#### **Overall Statistics:** Admission Rate: 56% Average Age: 28 Certificate Conversion: 4% International Students: 29% **Test Scores:** Avg. GRE Quant: 163/170 Avg. GRE Verbal: 155/170 Avg. TOEFL: 95 Avg. IELTS: 7 Avg. Duolingo: 128/160









## Data Science & Business Analytics Five Year Trends















### **HIAN Five Year Enrollment Trends**



# Health Informatics & Analytics Spring 2025











## Health Informatics & Analytics Five Year Trends















### **DTSC Five Year Enrollment Trends**



# Bachelor's in Data Science Spring 2025











### Overall Statistics: Readmit Students: 1%

Readmit Students: 1% Average Age: 22

Average GPA (Excluding New Freshmen): 3.24

Part-Time Students: 10% Out of State Students: 8%