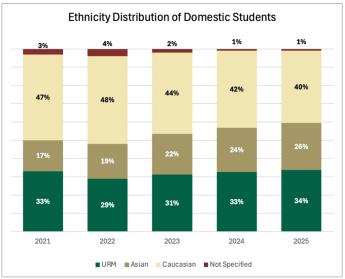

### **DTSC Five Year Enrollment Trends**

# Bachelor's in Data Science Spring 2025