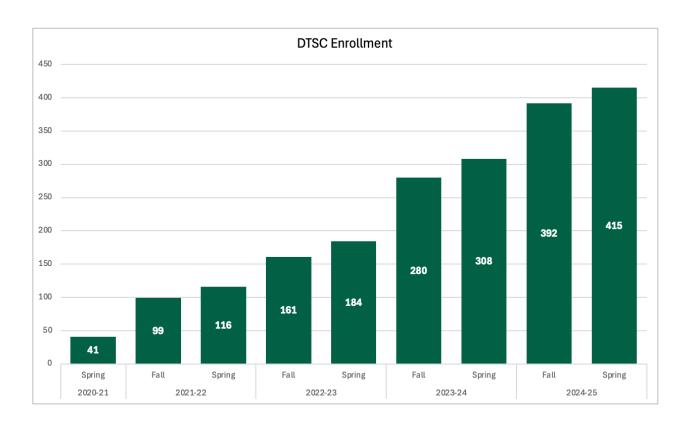

#### **Five Year Enrollment Trend**



### **DSBA Five Year Enrollment Trends**



### **Data Science & Business Analytics** Spring 2025



#### **Overall Statistics:** Admission Rate: 56% Average Age: 28 Certificate Conversion: 4% International Students: 29% **Test Scores:** Avg. GRE Quant: 163/170 Avg. GRE Verbal: 155/170 Avg. TOEFL: 95 Avg. IELTS: 7 Avg. Duolingo: 128/160









## Data Science & Business Analytics Five Year Trends















### **HIAN Five Year Enrollment Trends**



# Health Informatics & Analytics Spring 2025











## Health Informatics & Analytics Five Year Trends















### **DTSC Five Year Enrollment Trends**



# Bachelor's in Data Science Spring 2025











### Overall Statistics: Readmit Students: 1%

Readmit Students: 1% Average Age: 22

Average GPA (Excluding New Freshmen): 3.24

Part-Time Students: 10% Out of State Students: 8%