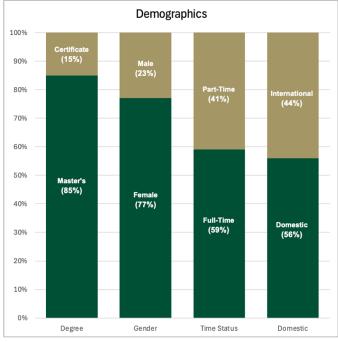

#### **Five Year Enrollment Trend**



### **DSBA Five Year Enrollment Trends**



### **Data Science & Business Analytics** Spring 2025



#### **Overall Statistics:** Admission Rate: 56% Average Age: 28 Certificate Conversion: 4% International Students: 29% **Test Scores:** Avg. GRE Quant: 163/170 Avg. GRE Verbal: 155/170 Avg. TOEFL: 95 Avg. IELTS: 7 Avg. Duolingo: 128/160









## Data Science & Business Analytics Five Year Trends















### **HIAN Five Year Enrollment Trends**



# Health Informatics & Analytics Spring 2025











## Health Informatics & Analytics Five Year Trends















### **DTSC Five Year Enrollment Trends**



# Bachelor's in Data Science Spring 2025











### Overall Statistics: Readmit Students: 1%

Readmit Students: 1% Average Age: 22

Average GPA (Excluding New Freshmen): 3.24

Part-Time Students: 10% Out of State Students: 8%