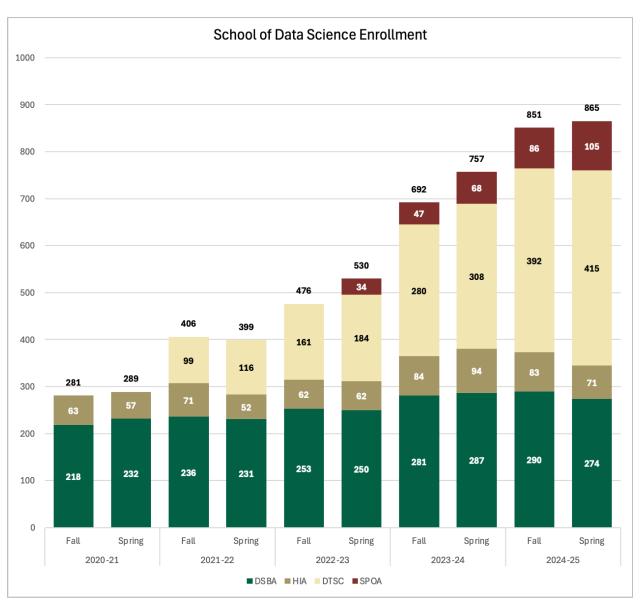

#### **Five Year Enrollment Trend**



### **DSBA Five Year Enrollment Trends**



### **Data Science & Business Analytics** Spring 2025



#### **Overall Statistics:** Admission Rate: 56% Average Age: 28 Certificate Conversion: 4% International Students: 29% **Test Scores:** Avg. GRE Quant: 163/170 Avg. GRE Verbal: 155/170 Avg. TOEFL: 95 Avg. IELTS: 7 Avg. Duolingo: 128/160









## Data Science & Business Analytics Five Year Trends















### **HIAN Five Year Enrollment Trends**



# Health Informatics & Analytics Spring 2025











## Health Informatics & Analytics Five Year Trends















### **DTSC Five Year Enrollment Trends**



# Bachelor's in Data Science Spring 2025











### Overall Statistics: Readmit Students: 1%

Readmit Students: 1% Average Age: 22

Average GPA (Excluding New Freshmen