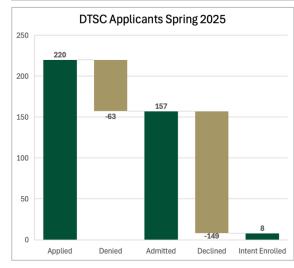

### **DTSC Five Year Enrollment Trends**

# Bachelor's in Data Science Spring 2025