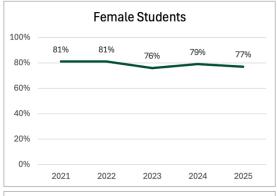

#### **Five Year Enrollment Trend**



### **DSBA Five Year Enrollment Trends**



### **Data Science & Business Analytics** Spring 2025



#### **Overall Statistics:** Admission Rate: 56% Average Age: 28 Certificate Conversion: 4% International Students: 29% **Test Scores:** Avg. GRE Quant: 163/170 Avg. GRE Verbal: 155/170 Avg. TOEFL: 95 Avg. IELTS: 7 Avg. Duolingo: 128/160









## Data Science & Business Analytics Five Year Trends















### **HIAN Five Year Enrollment Trends**



# Health Informatics & Analytics Spring 2025











## Health Informatics & Analytics Five Year Trends















### **DTSC Five Year Enrollment Trends**



# Bachelor's in Data Science Spring 2025











### Overall Statistics: Readmit Students: 1%

Readmit Students: 1% Average Age: 22

Average GPA (Excluding New Freshmen): 3.24

Part-Time Students: 10% Out of State Students: 8%