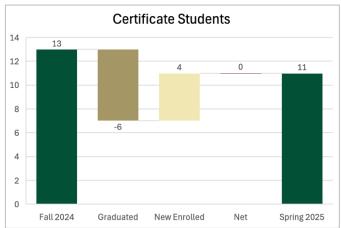

#### **Five Year Enrollment Trend**



### **DSBA Five Year Enrollment Trends**



### **Data Science & Business Analytics** Spring 2025



#### **Overall Statistics:** Admission Rate: 56% Average Age: 28 Certificate Conversion: 4% International Students: 29% **Test Scores:** Avg. GRE Quant: 163/170 Avg. GRE Verbal: 155/170 Avg. TOEFL: 95 Avg. IELTS: 7 Avg. Duolingo: 128/160









## Data Science & Business Analytics Five Year Trends















### **HIAN Five Year Enrollment Trends**



# Health Informatics & Analytics Spring 2025











## Health Informatics & Analytics Five Year Trends















### **DTSC Five Year Enrollment Trends**



# Bachelor's in Data Science Spring 2025











### Overall Statistics: Readmit Students: 1%

Readmit Students: 1% Average Age: 22

Average GPA (Excluding New Freshmen): 3.24

Part-Time Students: 10% Out of State Students: 8%