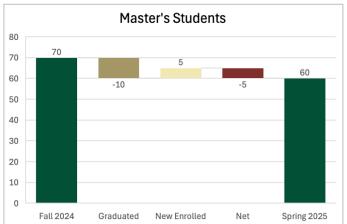

#### **Five Year Enrollment Trend**



### **DSBA Five Year Enrollment Trends**



### **Data Science & Business Analytics** Spring 2025



#### **Overall Statistics:** Admission Rate: 56% Average Age: 28 Certificate Conversion: 4% International Students: 29% **Test Scores:** Avg. GRE Quant: 163/170 Avg. GRE Verbal: 155/170 Avg. TOEFL: 95 Avg. IELTS: 7 Avg. Duolingo: 128/160









## Data Science & Business Analytics Five Year Trends















### **HIAN Five Year Enrollment Trends**



# Health Informatics & Analytics Spring 2025











## Health Informatics & Analytics Five Year Trends















### **DTSC Five Year Enrollment Trends**



# Bachelor's in Data Science Spring 2025











### Overall Statistics: Readmit Students: 1%

Readmit Students: 1% Average Age: 22

Average GPA (Excluding New Freshmen): 3.24

Part-Time Students: 10% Out of State Students: 8%