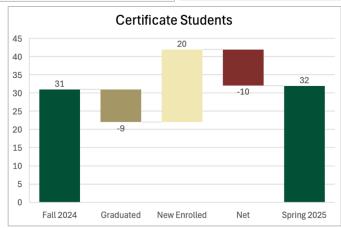

#### **Five Year Enrollment Trend**



### **DSBA Five Year Enrollment Trends**



### **Data Science & Business Analytics** Spring 2025



#### **Overall Statistics:** Admission Rate: 56% Average Age: 28 Certificate Conversion: 4% International Students: 29% **Test Scores:** Avg. GRE Quant: 163/170 Avg. GRE Verbal: 155/170 Avg. TOEFL: 95 Avg. IELTS: 7 Avg. Duolingo: 128/160









## Data Science & Business Analytics Five Year Trends















### **HIAN Five Year Enrollment Trends**



# Health Informatics & Analytics Spring 2025











## Health Informatics & Analytics Five Year Trends















### **DTSC Five Year Enrollment Trends**



# Bachelor's in Data Science Spring 2025











### Overall Statistics: Readmit Students: 1%

Readmit Students: 1% Average Age: 22

Average GPA (Excluding New Freshmen): 3.24

Part-Time Students: 10% Out of State Students: 8%